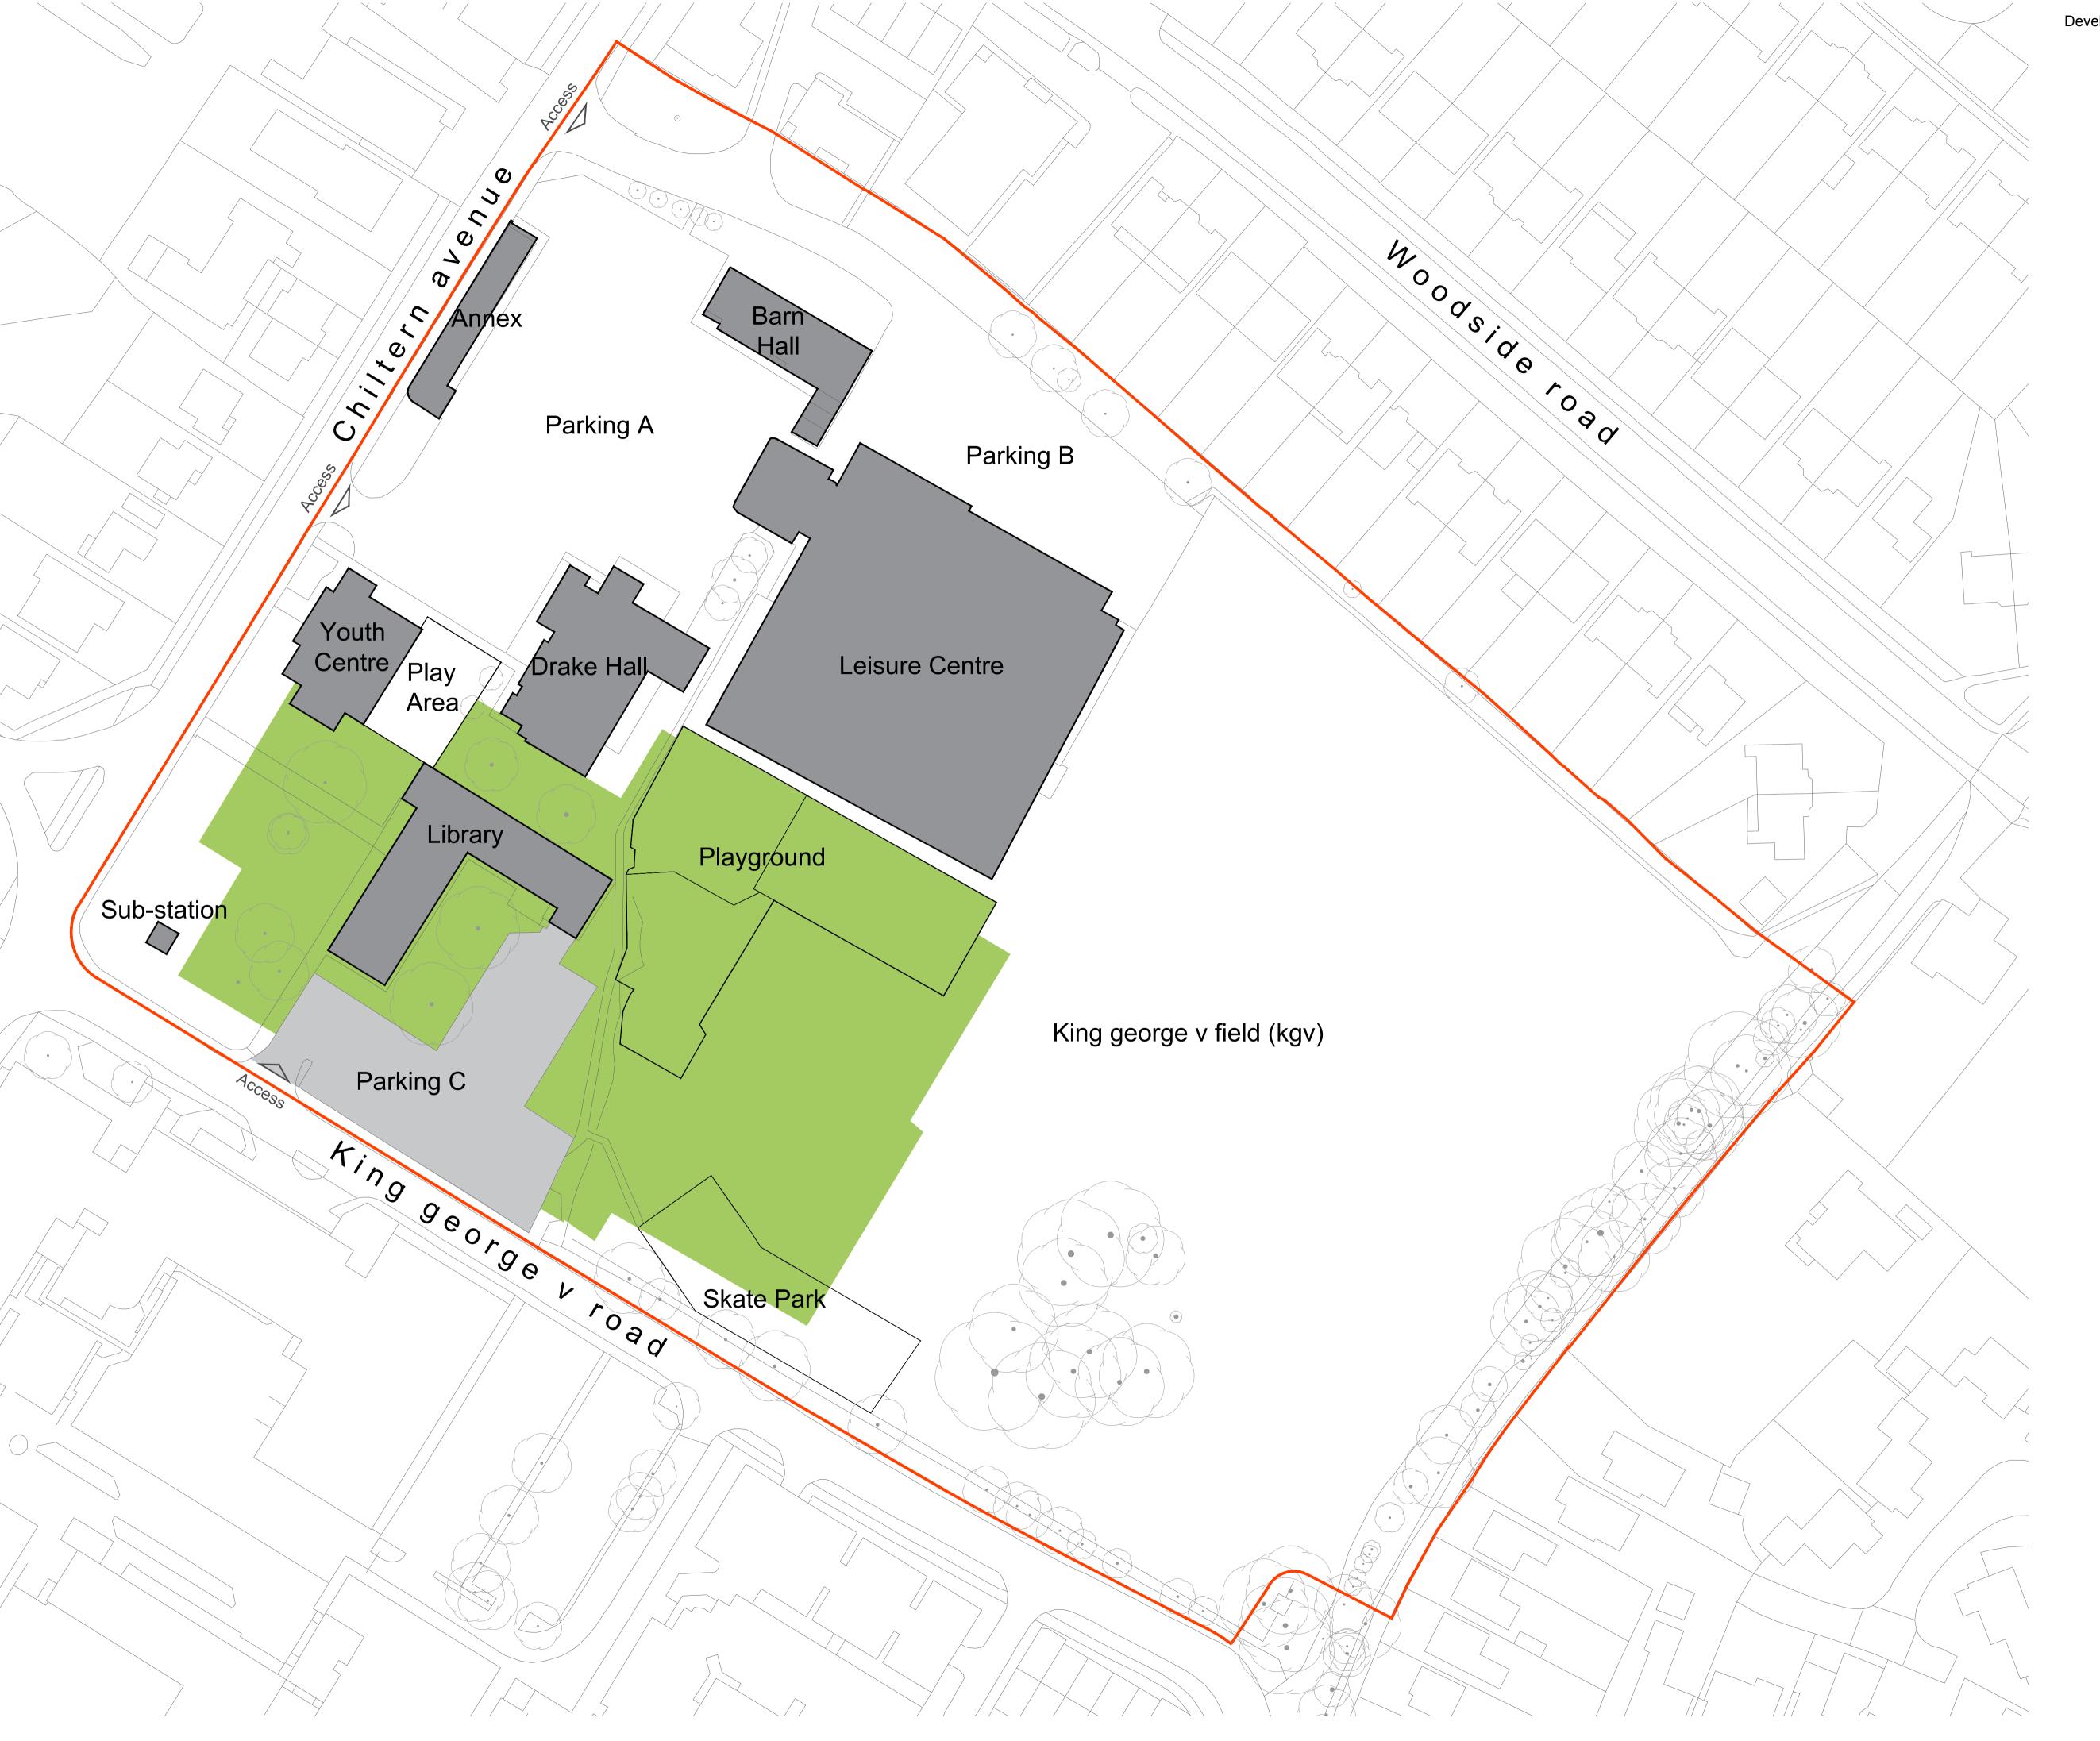

Site Boundary

Existing outdoor playground

**Existing Building** 

**Existing parking replace** with proposed development

Existing Open Space replace with proposed development

\*Information taken from OS Map Data\*

Please note that this drawing is done for information purpose only.

All dimensions and areas are to be checked and verified by Chiltern District
Council Legal Department.

REVISION DATE DESCRIPTION

Chiltern District Council

Chiltern Lifestyle Centre

Existing Site
Public Open Space

PUDITIC OPEN SPACE

SCALE 1:500 SHEET SIZE A1 DRAWN BY PJ CHECKED BY PC DATE 10.04.2019

PROJECT NO. DRAWING NO.

3615-ASP-S1-XX-DR-A-(08)90020-P01

This drawing must not be reproduced in whole or nart without written consent. Do not scale this drawing. All dimensions in millimetres. This drawing must not be reproduced in whole or part without written consent. Do not scale this drawing. All dimensions in millimetres. Written dimensions to be checked on site. Electronic issue to be confirmed by paper copy only. ©2015 SPACE+PLACE. All Rights Reserved.